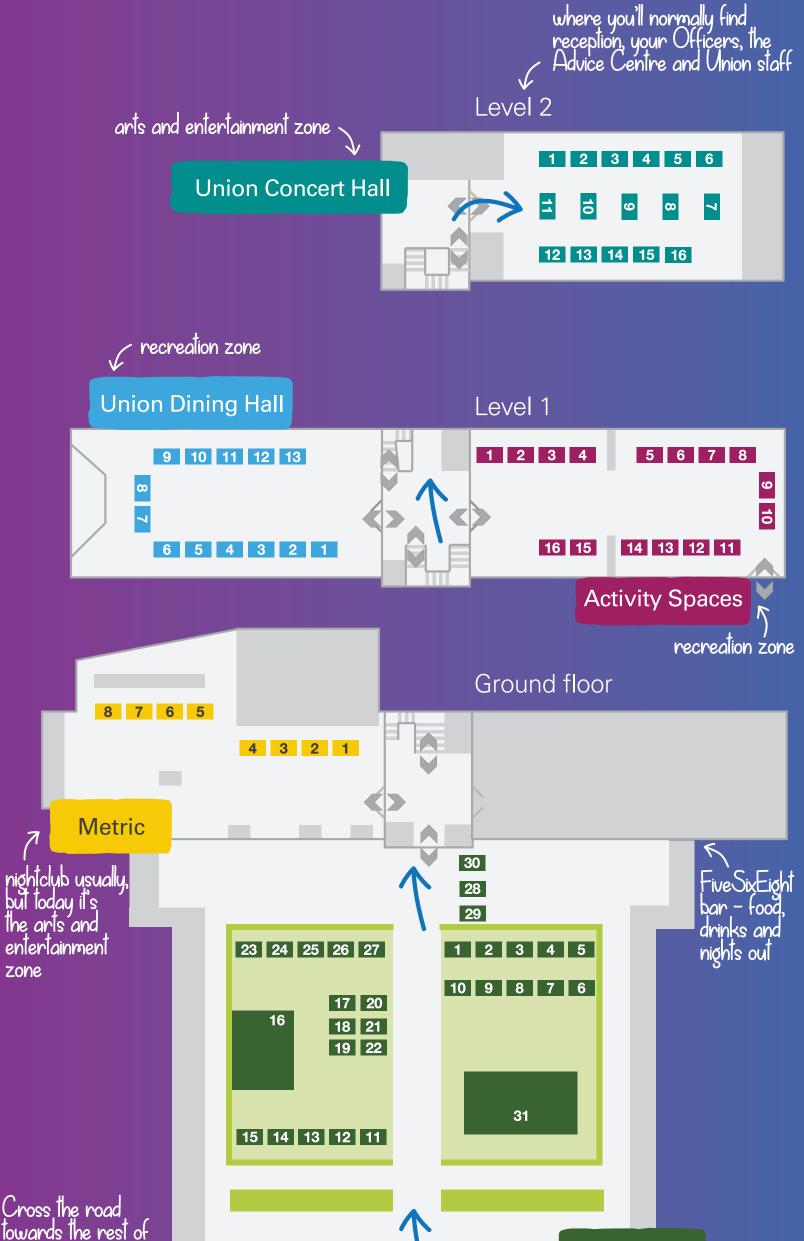

# **Beit Quad** The Union Building

zone

The main campus

#### **Union Concert Hall**

- A Cappella
- Big Band
- Chamber Choir
- Chamber Music
- Choir
- 16 Cinema
- Comedy Society
- DramSoc
- Gospel Choir
- Guitar
- Musical Theatre
- Orchestra Sinfonietta
- Orchestra Symphony
- Rock and Metal 13
- String Ensemble
- Wind Band

#### **Union Dining Hall**

- Alternative Music
- Anime Artsoc
- Book Filmsoc
- Kinky Klub
- Photosoc
- Pint of Science 13
- Science Fiction and Fantasy
- 10 VegSoc
- Whisky
- Writers' Society

#### Activity Spaces 1&2

- Assassins Guild
- Baking Bridge
- Chess
- eSports
- Game Development Gaming
- KnitSock
- 16 Magic
- Mahjong
- Poker
- Skate Society
- Snooker & Pool
- Table Football
- Tabletop Gaming

#### Metric

- Belly Dancing
- Dance Club
- Dance Company
- Dance Imperial
- Jazz&Rock Live Music Music Technology
- Pole & AerialM7
- Dance Funkology

#### **Beit Quad**

- Algorithmic Trading
- Artisans Workshop
- Blockchain and Crypto-Technologies
- 3 Calligraphy and Oriental Painting
- 10 Canoe
- Caving
- Cheese
- 2 Culinary 12 Exploration
- 5 Fashion & Design
- 24 FELIX
- 13 Fellwanderers
- 23 ICTV
- 21 Indian
- 25 International Tamil
- 19 Juggling
- 6 Leonardo Fine Arts 28 Mauritian
- 14 Mountaineering
- 15 Outdoor
- 18 Pilots
- 26 Punjabi
- 22 Radio
- 8 SCUBA (Underwater) Club
- 1 Skydiving
- 9 Software
- 4 Speakers
- 20 Women in Business
- 27 Yoga